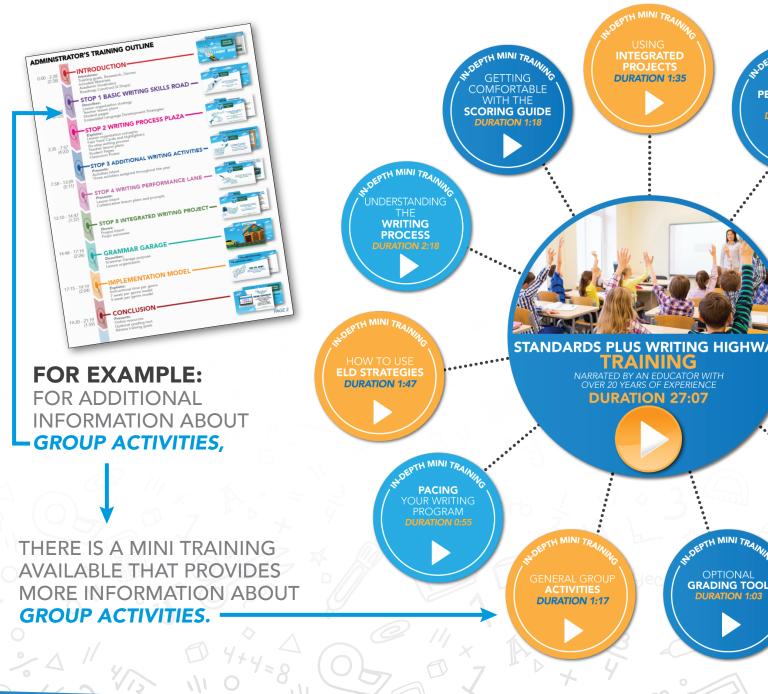

Provide the teachers with a copy of the ON DEMAND VIDEO MINI TRAINING GUIDE (page 5) and explain that these 2-3 minute videos give more details for each topic in the training. They can access them at any time.

### **MINI TRAININGS**

#### STANDARDS PLUS PROVIDES AN IN-DEPTH MINI TRAINING FOR EACH TOPIC IN THE ON DEMAND VIDEO TRAINING.

2 - 3 MINUTES EACH

FIND THE TRAININGS AT WWW.STANDARDSPLUS.ORG/TRAINING