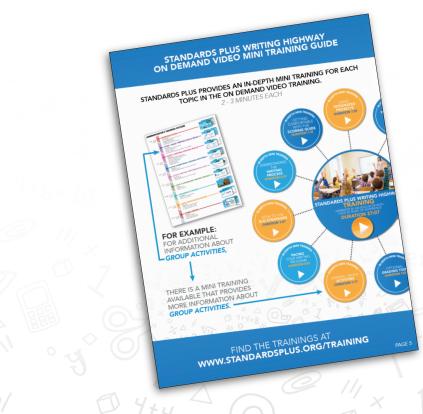

### **MINI TRAININGS**

#### STANDARDS PLUS PROVIDES AN IN-DEPTH MINI TRAINING FOR EACH TOPIC IN THE ON DEMAND VIDEO TRAINING.

2 - 3 MINUTES EACH

FIND THE TRAININGS AT WWW.STANDARDSPLUS.ORG/TRAINING